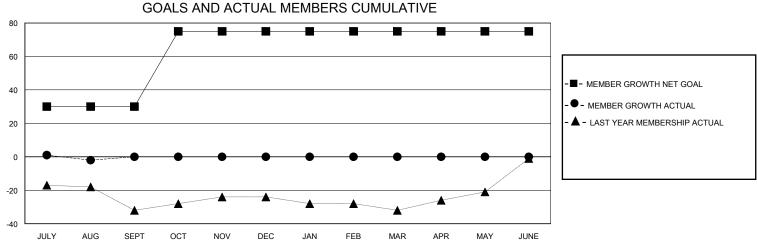

## District 6 NE

Results as of: 8/31/2024

0

0

| GMT:          |               |             | GMT CA        |                       |                           |                         |                                                    |  |  |
|---------------|---------------|-------------|---------------|-----------------------|---------------------------|-------------------------|----------------------------------------------------|--|--|
|               | Club          | s           |               | Members               |                           |                         |                                                    |  |  |
|               | RESULTS FOR   | R 2024-2025 |               | RESULTS FOR 2024-2025 |                           |                         |                                                    |  |  |
| QUARTER       | NEW CLUB GOAL | NEW CLUBS   | DROPPED CLUBS | QUARTER               | MEMBER GROWTH NET<br>GOAL | MEMBER GROWTH<br>ACTUAL | DROPPED<br>MEMBERS ACTUAL<br>(including transfers) |  |  |
| JULY/AUG/SEPT | 0             | 0           | 0             | JULY/AUG/SEF          | PT 30                     | 10                      | 12                                                 |  |  |
| OCT/NOV/DEC   | 0             | 0           | 0             | OCT/NOV/DEC           | ; 45                      | 0                       | 0                                                  |  |  |

0

0

JAN/FEB/MAR

APR/MAY/JUNE

JAN/FEB/MAR

APR/MAY/JUNE